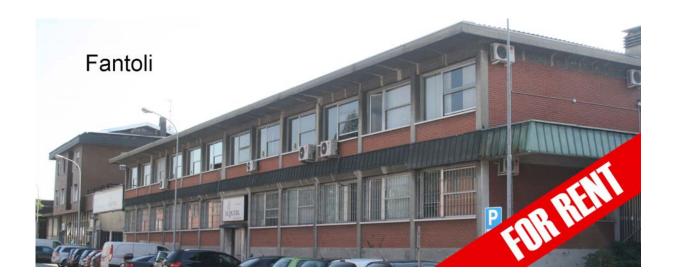

# **DESCRIPTION**

Milan, via G. Fantoli 28/6 – C.A.M.M. ZONE. Just 50 meters from the entrance of the east of Milan and 100 meters from Via Mecenate, adjacent to Linate airport (operating for private jets) in a constantly monitored and evolving context (among others, new Gucci's headquarter, Del Mare 1911, near the M89 Hotel) and 20 min from the city center, we offer for rent and / or sale, even fractionated, shed consisting of office buildings, courtyard and warehouses.

The property is easily accessible by two large independent, but interconnected gates, as highlighted in the attached planimetry.

AVAILABLE IMMEDIATELY.

Possibility to place billboards on two existing chassis, in front of Milan East beltline (daily traffic estimated around 100,000 vehicles)