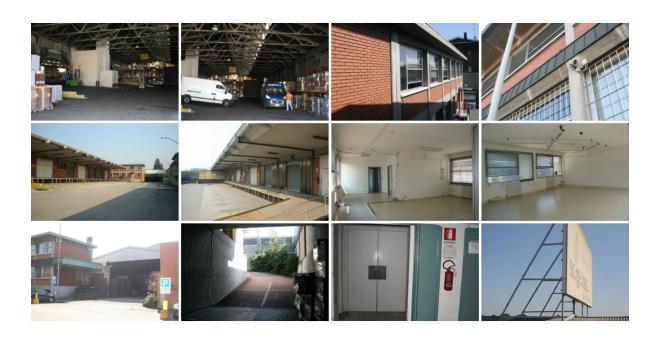

## **OFFICES**

Office building consisting of approximately 1,100 sqm to be renovated on 3 floors (basement, mezzanine floor and first floor) of 330 sqm with AC.

Possibility of splitting from a surface of 150/200 smg according to the needs.

# WAREHOUSE

WAREHOUSE: placed on two levels:

Dock floor: a fully heated storage room of 1,800 sqm height 4.40 m, 1300 sqm of canopy and another 2000 sqm uncovered courtyard . Possibility of splitting.

Basement: vehicle accessible and composed of approximately 1400 sqm height 3.30 m fully heated, covered courtyard of 1300 sqm approx and another 340 sqm of uncovered courtyard. Possibility of splitting.

All is completed by two goods lift connecting the two floors. The property is easily accessible by two large independent, but interconnected gates, as highlighted in the attached planimetry.

The real estate unit, considering the context, type, size and distribution of space is versatile and is ideal as a car dealer, food store, heavy vehicles and / or caravans and / or cars, night clubs, logistics, gyms, exhibition spaces, event venues, dance school, server farms, laboratories, car parks, car sharing, crossfit, parktofly, associations, clubs, garage, workshops, etc ....